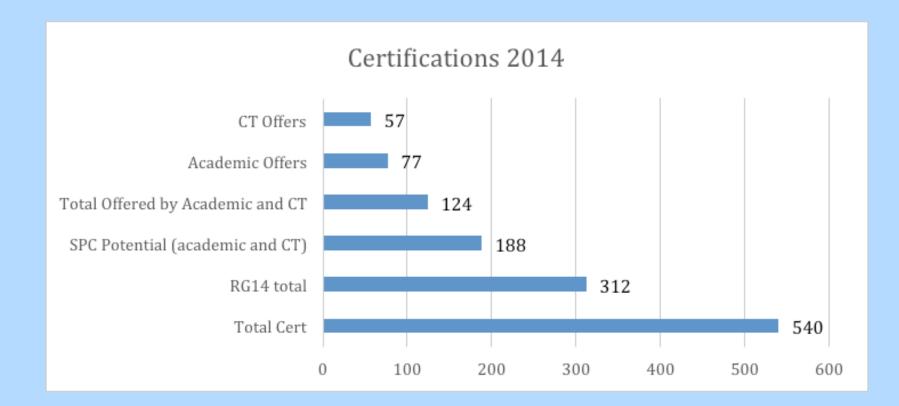

Enforcement Specialist                                    | 22                    |
| Healthcare                                                        |                       |
| IV Therapy Certification                                          | 97                    |
| Local Anesthesia for the Dental Hygienist                         | 30                    |
| Mastectomy Fitter                                                 | 24                    |
| Manufacturing                                                     |                       |
| MSSC Certified Production Technician (CPT)                        | 19                    |
| Total                                                             | 308                   |

**St. Petersburg College** 



# A World of Opportunity



St. Petersburg College

## Responses already initiated Credit Programs

- Credit-based workforce programs identifying AT LEAST one additional certification that students can gain during/following coursework;
- Curriculum and course sequencing modifications taking place
- Review of efforts by Advisory Committees
- Test center for student ease of access; budget support to defray student out-of-pocket testing cost
- Weekly/ monthly tracking



## Responses already initiated Non-credit Programs

- Inventory of existing/ current demand for industry certifications
- Renew/ refresh 'look and feel' of Collaborative Labs as unique tool for Pinellas/ Tampa Bay/ Florida; cross market with new training products
- Coordination with Pinellas Technical College to avoid duplication
- Initiation of place