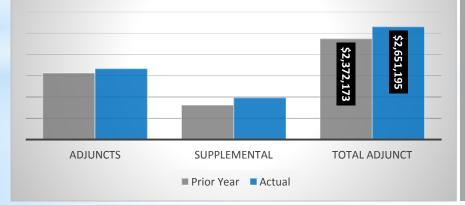

### Year Over Year Adjunct Expense Comparison

|                                         |    |               | _  |                |                                                     |                                          |
|-----------------------------------------|----|---------------|----|----------------|-----------------------------------------------------|------------------------------------------|
| Operating Costs                         | FY | 714-15 Budget |    | FY14-15 Actual | <u>% YTD</u><br><u>Actual</u><br>to Total<br>Budget | <u>%</u><br>Tracking<br>to YTD<br>Budget |
| Personnel & Benefits                    |    |               |    |                |                                                     |                                          |
| Instructional/Faculty-Full Time         | \$ | 28,294,099    | \$ | 7,785,279      | 28%                                                 |                                          |
| Administrative                          | \$ | 21,426,648    | \$ | 5,415,506      | 25%                                                 |                                          |
| Career (Non-Instructional)              | \$ | 24,588,972    | \$ | 4,266,808      | 17%                                                 |                                          |
| Adjunct/Supplemental                    | \$ | 15,471,875    | \$ | 2,651,195      | 17%                                                 |                                          |
| Other Academic                          | \$ | 356,937       | \$ | 29,723         | 8%                                                  |                                          |
| Non-Instructional OPS and Overtime      | \$ | 2,867,950     | \$ | 627,621        | 22%                                                 |                                          |
| Student Assistants                      | \$ | 500,000       | \$ | 122,795        | 25%                                                 |                                          |
| Personnel Benefits                      | \$ | 23,083,974    | \$ | 6,746,645      | 29%                                                 |                                          |
| Total Personnel & Benefits              | \$ | 116,590,454   | \$ | 27,645,572     | 23.7%                                               | 23.1%                                    |
| Current Expense                         |    |               |    |                |                                                     |                                          |
| Travel                                  | \$ | 627,464       | \$ | 132,655        | 21%                                                 |                                          |
| Repairs & Maintenance                   | \$ | 982,192       | \$ | 267,971        | 27%                                                 |                                          |
| Rentals/Leases                          | \$ | 452,720       | \$ | 48,695         | 11%                                                 |                                          |
| Insurance (Non-Health)                  | \$ | 1,725,368     | \$ | 1,233,316      | 71%                                                 |                                          |
| Utilities                               | \$ | 5,800,000     | \$ | 1,599,104      | 28%                                                 |                                          |
| Services and Fees                       | \$ | 5,804,571     | \$ | 963,221        | 17%                                                 |                                          |
| Scholarships/Fee Waivers                | \$ | 1,510,895     | \$ | 746,847        | 49%                                                 |                                          |
| Materials and Supplies                  | \$ | 6,783,180     | \$ | 945,350        | 14%                                                 |                                          |
| Tech Expense/Licensing                  | \$ | 2,674,911     | \$ | 966,558        | 36%                                                 |                                          |
| Bad Debt/Unemployment Comp/Misc         | \$ | 1,147,782     | \$ | (43,615)       | -4%                                                 |                                          |
| Other Current Expense                   | \$ | 3,619,341     | \$ | 262,893        | 7%                                                  |                                          |
| Total Current Expense                   | \$ | 31,128,426    | \$ | 7,122,995      | 23%                                                 | 25%                                      |
| Capital Spending                        |    |               |    |                |                                                     |                                          |
| Computer Refresh Leases                 | \$ | 2,588,906     | \$ | 456,404        | 18%                                                 |                                          |
| Capital Purchases- Non-Recurring        | \$ | 740,023       | \$ | 46,971         | 6%                                                  |                                          |
| Total Capital Spending                  | \$ | 3,328,929     | \$ | 503,375        | 15%                                                 | 24%                                      |
|                                         |    |               |    |                |                                                     |                                          |
| Total Operating Costs - Fund 1x         | \$ | 151,047,810   | \$ | 35,271,943     | 23%                                                 | 24%                                      |
| Total Remaining Funds (Surplus/Deficit) | \$ | 0             | \$ | 8,287,808      |                                                     |                                          |