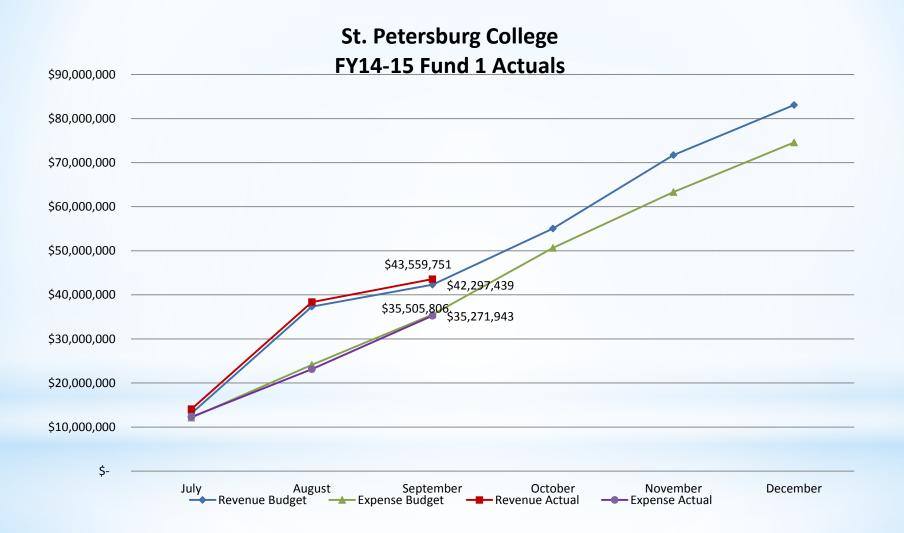

#### **Revenue Focus**

| YTD Student  | Tuition and Fees       |
|--------------|------------------------|
| \$27,882,146 | \$1.3M<br>\$29,194,259 |
| Prior Year   | Current Year           |

| ST. PETER                           | ST. PETERSBURG COLLEGE |                  |                                                 |  |  |  |
|-------------------------------------|------------------------|------------------|-------------------------------------------------|--|--|--|
| FY14-15 OPERATING BUDGET 1          | TO ACTUAL REPO         | ORTING: July 1 - | Sep 30                                          |  |  |  |
| Revenue                             | FY14-15 Budget         | FY14-15 Actual   | % YTDActual to% TrackingTotalto YTDBudgetBudget |  |  |  |
| Student Tuition & Out-of-State Fees | \$ 58,937,969          | \$ 24,938,623    | 42%                                             |  |  |  |
| State Appropriation - CCPF          | \$ 53,145,924          | \$ 13,370,523    | 25%                                             |  |  |  |
| State Appropriation - Lottery       | \$ 15,540,962          | \$-              | 0%                                              |  |  |  |
| Operating Cost for New Facilities   | \$ 336,168             | \$-              | 0%                                              |  |  |  |
| Learning Support Access Fee         | \$ 1,931,748           | \$ 785,859       | 41%                                             |  |  |  |
| Distance Learning Fee               | \$ 3,563,035           | \$ 1,363,485     | 38%                                             |  |  |  |
| Technology Fee                      | \$ 2,903,108           | \$ 1,226,363     | 42%                                             |  |  |  |
| Lab Revenue Fees                    | \$ 1,714,401           | \$ 879,929       | 51%                                             |  |  |  |
| Industry Certifications             | \$ 150,000             | \$-              | 0%                                              |  |  |  |
| Other Revenues                      | \$ 3,390,893           | \$ 621,365       | 18%                                             |  |  |  |
| Other Student Fees                  | \$ 1,681,635           | \$ 373,603       | 22%                                             |  |  |  |
| Fund Transfers In                   | \$ 3,145,628           | \$-              | 0%                                              |  |  |  |
| Revenue Stabilization Reserve       | \$ 2,173,009           | \$-              | 0%                                              |  |  |  |
| One-Time Non-Recurring Funds        | \$ 2,433,328           | \$-              | 0%                                              |  |  |  |
| Total Revenues - Fund 1x            | \$<br>151,047,808      | \$<br>43,559,751 | 29% 28%                                         |  |  |  |