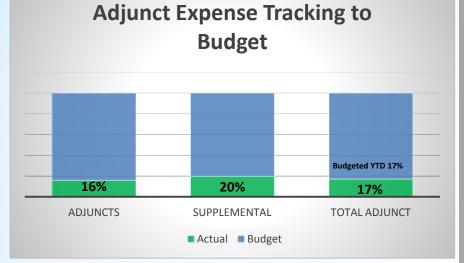

### Year Over Year Adjunct Expense Comparison

|                                         |    |               | _  |                |                                                     |                                          |
|-----------------------------------------|----|---------------|----|----------------|-----------------------------------------------------|------------------------------------------|
| Operating Costs                         | FY | 714-15 Budget |    | FY14-15 Actual | <u>% YTD</u><br><u>Actual</u><br>to Total<br>Budget | <u>%</u><br>Tracking<br>to YTD<br>Budget |
| Personnel & Benefits                    |    |               |    |                |                                                     |                                          |
| Instructional/Faculty-Full Time         | \$ | 28,294,099    | \$ | 7,785,279      | 28%                                                 |                                          |
| Administrative                          | \$ | 21,426,648    | \$ | 5,415,506      | 25%                                                 |                                          |
| Career (Non-Instructional)              | \$ | 24,588,972    | \$ | 4,266,808      | 17%                                                 |                                          |
| Adjunct/Supplemental                    | \$ | 15,471,875    | \$ | 2,651,195      | 17%                                                 |                                          |
| Other Academic                          | \$ | 356,937       | \$ | 29,723         | 8%                                                  |                                          |
| Non-Instructional OPS and Overtime      | \$ | 2,867,950     | \$ | 627,621        | 22%                                                 |                                          |
| Student Assistants                      | \$ | 500,000       | \$ | 122,795        | 25%                                                 |                                          |
| Personnel Benefits                      | \$ | 23,083,974    | \$ | 6,746,645      | 29%                                                 |                                          |
| Total Personnel & Benefits              | \$ | 116,590,454   | \$ | 27,645,572     | 23.7%                                               | 23.1%                                    |
| Current Expense                         |    |               |    |                |                                                     |                                          |
| Travel                                  | \$ | 627,464       | \$ | 132,655        | 21%                                                 |                                          |
| Repairs & Maintenance                   | \$ | 982,192       | \$ | 267,971        | 27%                                                 |                                          |
| Rentals/Leases                          | \$ | 452,720       | \$ | 48,695         | 11%                                                 |                                          |
| Insurance (Non-Health)                  | \$ | 1,725,368     | \$ | 1,233,316      | 71%                                                 |                                          |
| Utilities                               | \$ | 5,800,000     | \$ | 1,599,104      | 28%                                                 |                                          |
| Services and Fees                       | \$ | 5,804,571     | \$ | 963,221        | 17%                                                 |                                          |
| Scholarships/Fee Waivers                | \$ | 1,510,895     | \$ | 746,847        | 49%                                                 |                                          |
| Materials and Supplies                  | \$ | 6,783,180     | \$ | 945,350        | 14%                                                 |                                          |
| Tech Expense/Licensing                  | \$ | 2,674,911     | \$ | 966,558        | 36%                                                 |                                          |
| Bad Debt/Unemployment Comp/Misc         | \$ | 1,147,782     | \$ | (43,615)       | -4%                                                 |                                          |
| Other Current Expense                   | \$ | 3,619,341     | \$ | 262,893        | 7%                                                  |                                          |
| Total Current Expense                   | \$ | 31,128,426    | \$ | 7,122,995      | 23%                                                 | 25%                                      |
| Capital Spending                        |    |               |    |                |                                                     |                                          |
| Computer Refresh Leases                 | \$ | 2,588,906     | \$ | 456,404        | 18%                                                 |                                          |
| Capital Purchases- Non-Recurring        | \$ | 740,023       | \$ | 46,971         | 6%                                                  |                                          |
| Total Capital Spending                  | \$ | 3,328,929     | \$ | 503,375        | 15%                                                 | 24%                                      |
|                                         |    |               |    |                |                                                     |                                          |
| Total Operating Costs - Fund 1x         | \$ | 151,047,810   | \$ | 35,271,943     | 23%                                                 | 24%                                      |
| Total Remaining Funds (Surplus/Deficit) | \$ | 0             | \$ | 8,287,808      |                                                     |                                          |