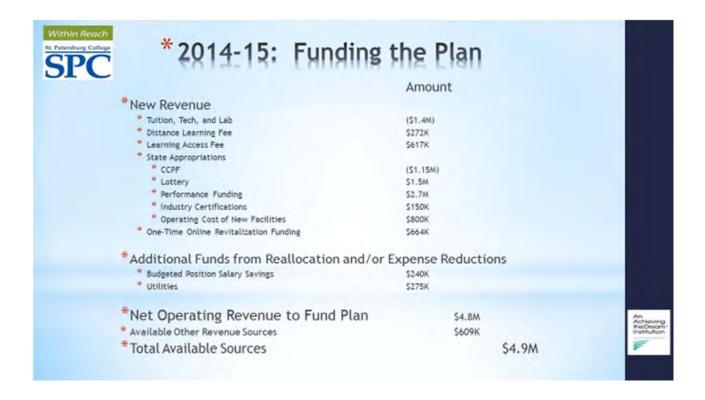

Dr. Law stated that the Board would be getting an update to the upcoming budget plan in this meeting and that a budget would be presented for approval in the May Board meeting.

Ms. Jamelle Connor reviewed the student tuition budget and predicted that without an increase in tuition, there would be a decrease of \$1,385,168 in revenue. She then reviewed the funding sources for supporting the Strategic Plan. There is a recommendation for a dedicated \$1.00/credit hour Learning Access Fee to help offset the decrease in revenue should enrollment be flat for the next year. In addition, Ms. Connor presented reallocation and expense reductions that can also be applied to offset reduced tuition revenue. With these considerations, there would be \$3.8M net operating revenue to fund the plan. Ms. Connor explained that from this \$3.8M there would be additional costs associated with the retirement increase, a proposed 2% salary increase and \$1.9M dedicated to the strategic priorities. This would result in a \$500K deficit balance.