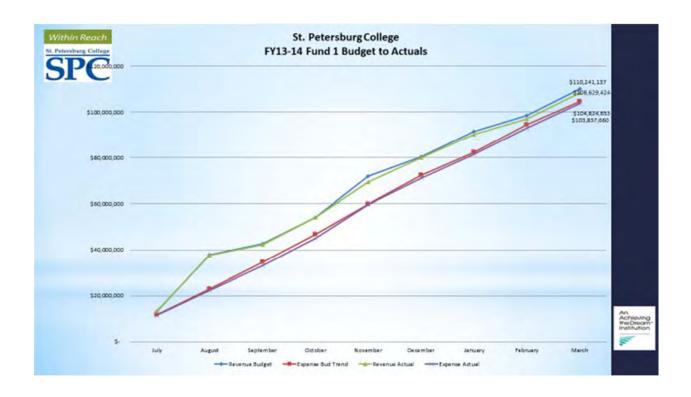

### 14-067. Under Item VI - C, Budget and Finance

Under Budget and Finance, Dr. Doug Duncan, Senior Vice President, Administrative and Business Services and Information Technology and Ms. Jamelle Conner, Associate Vice President, Business Services shared the funding priorities, new and revised initiatives, and the enrollment strategic growth plan. Dr. Duncan and Ms. Conner then presented the March 31, 2014 Fund 1 Financial Report.

Dr. Law stated that the Board would be getting an update to the upcoming budget plan in this meeting and that a budget would be presented for approval in the May Board meeting.

Ms. Jamelle Connor reviewed the student tuition budget and predicted that without an increase in tuition, there would be a decrease of \$1,385,168 in revenue. She then reviewed the funding sources for supporting the Strategic Plan. There is a recommendation for a dedicated \$1.00/credit hour Learning Access Fee to help offset the decrease in revenue should enrollment be flat for the next year. In addition, Ms. Connor presented reallocation and expense reductions that can also be applied to offset reduced tuition revenue. With these considerations, there would be \$3.8M net operating revenue to fund the plan. Ms. Connor explained that from this \$3.8M there would be additional costs associated with the retirement increase, a proposed 2% salary increase and \$1.9M dedicated to the strategic priorities. This would result in a \$500K deficit balance.

Dr. Duncan presented a brief update on the current year budget. He shared that, as predicted, there is still a surplus at this point in the year. Dr. Duncan reminded the Board that this surplus would be eroded in the fourth quarter, but that the College is still within its budget.