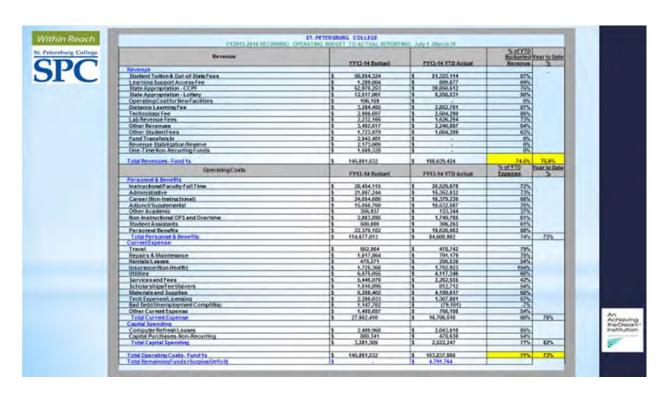

### 14-067. Under Item VI - C, Budget and Finance

Under Budget and Finance, Dr. Doug Duncan, Senior Vice President, Administrative and Business Services and Information Technology and Ms. Jamelle Conner, Associate Vice President, Business Services shared the funding priorities, new and revised initiatives, and the enrollment strategic growth plan. Dr. Duncan and Ms. Conner then presented the March 31, 2014 Fund 1 Financial Report.

Dr. Law stated that the Board would be getting an update to the upcoming budget plan in this meeting and that a budget would be presented for approval in the May Board meeting.

Ms. Jamelle Connor reviewed the student tuition budget and predicted that without an increase in tuition, there would be a decrease of \$1,385,168 in revenue. She then reviewed the funding sources for supporting the Strategic Plan. There is a recommendation for a dedicated \$1.00/credit hour Learning Access Fee to help offset the decrease in revenue should enrollment be flat for the next year. In addition, Ms. Connor presented reallocation and expense reductions that can also be applied to offset reduced tuition revenue. With these considerations, there would be \$3.8M net operating revenue to fund the plan. Ms. Connor explained that from this \$3.8M there would be additional costs associated with the retirement increase, a proposed 2% salary increase and \$1.9M dedicated to the strategic priorities. This would result in a \$500K deficit balance.

Dr. Duncan presented a brief update on the current year budget. He shared that, as predicted, there is still a surplus at this point in the year. Dr. Duncan reminded the Board that this surplus would be eroded in the fourth quarter, but that the College is still within its budget.