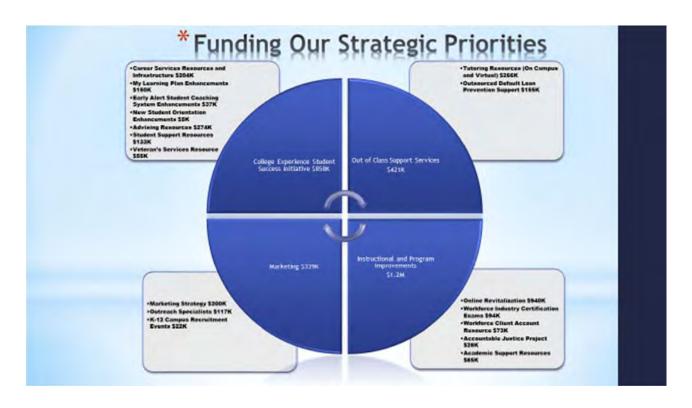

Ms. Connor shared illustrative charts showing the funding allocated for such items as the College Experience, workforce offerings, out of class support, employee professional development, student loan default rates, and marketing.

Dr. Tonjua Williams, Senior Vice President of Student Services, presented the details behind the College Experience funding. Dr. Law added that the budget plan includes anticipated staffing for the new Mid-town campus. Dr. Anne Cooper, Senior Vice President of Instructional & Academic Programs, reviewed the details of the expanded workforce offerings and improvements. Mr. Mike Bennett, Associate Vice President Financial Assistance Services, reviewed the details of the funding for an outside resource, Ceannate, that will be focused on reducing the student loan default rate. The use of this resource would result in an improvement in the current 32% default rate to a lower rate of 18%.