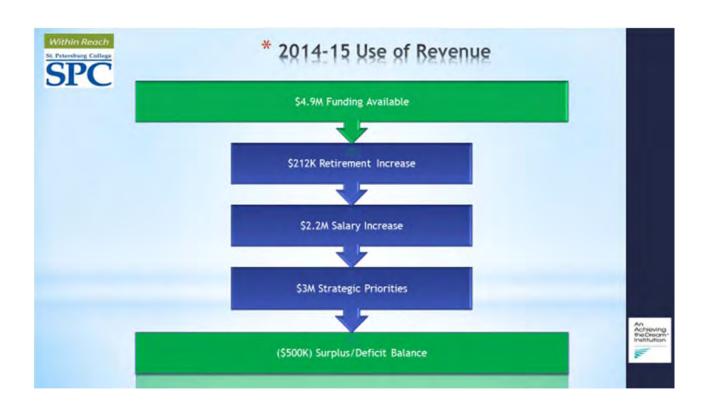

Dr. Law stated that the Board would be getting an update to the upcoming budget plan in this meeting and that a budget would be presented for approval in the May Board meeting.

Ms. Jamelle Connor reviewed the student tuition budget and predicted that without an increase in tuition, there would be a decrease of \$1,385,168 in revenue. She then reviewed the funding sources for supporting the Strategic Plan. There is a recommendation for a dedicated \$1.00/credit hour Learning Access Fee to help offset the decrease in revenue should enrollment be flat for the next year. In addition, Ms. Connor presented reallocation and expense reductions that can also be applied to offset reduced tuition revenue. With these considerations, there would be \$3.8M net operating revenue to fund the plan. Ms. Connor explained that from this \$3.8M there would be additional costs associated with the retirement increase, a proposed 2% salary increase and \$1.9M dedicated to the strategic priorities. This would result in a \$500K deficit balance.