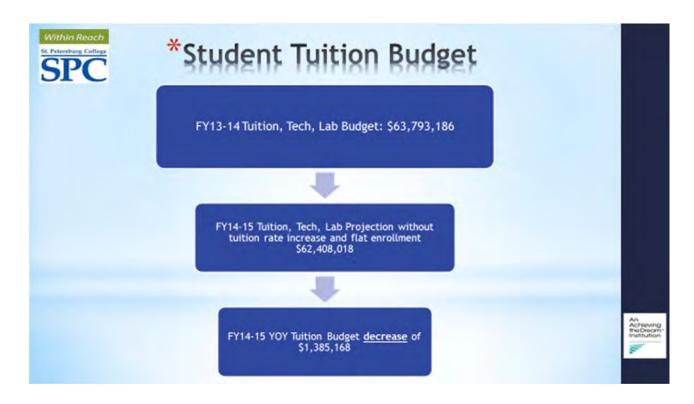

Dr. Law stated that the Board would be getting an update to the upcoming budget plan in this meeting and that a budget would be presented for approval in the May Board meeting.

Ms. Jamelle Connor reviewed the student tuition budget and predicted that without an increase in tuition, there would be a decrease of \$1,385,168 in revenue. She then reviewed the funding sources for supporting the Strategic Plan. There is a recommendation for a dedicated \$1.00/credit hour Learning Access Fee to help offset the decrease in revenue should enrollment be flat for the next year. In addition, Ms. Connor presented reallocation and expense reductions that can also be applied to offset reduced tuition revenue. With these considerations, there would be \$3.8M net operating revenue to fund the plan. Ms. Connor explained that from this \$3.8M there would be additional costs associated with the retirement increase, a proposed 2% salary increase and \$1.9M dedicated to the strategic priorities. This would result in a \$500K deficit balance.