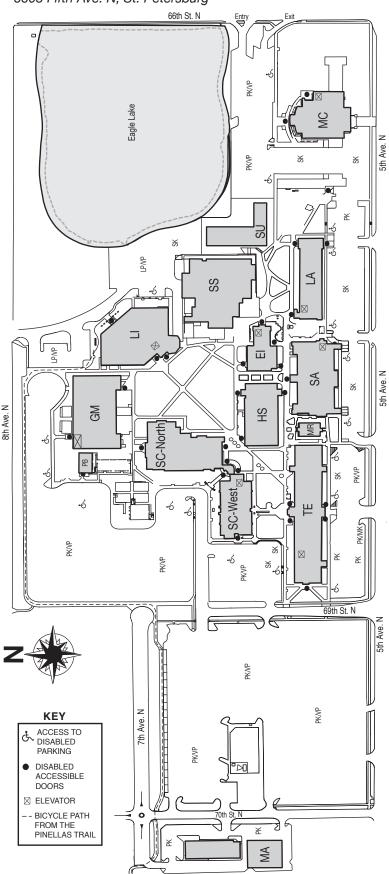

## St. Petersburg/Gibbs Campus

## St. Petersburg/Gibbs Campus

6605 Fifth Ave. N, St. Petersburg

Pinellas Trail

## ST. PETERSBURG/GIBBS CAMPUS BUILDING CODES

ETHICS Applied Ethics Music

**GYMNASIUM** 

**HUMANITIES** HS

Humanities and Fine Arts

LANGUAGE ARTS LΑ Communications

**LIBRARY** 

GM

Library Nature's Table Café Writing Studio

MA MAINTENANCE

Facilities/Receiving MC MUSIC CENTER

MR **MIRA** 

Music Industry/Recording Arts Studio

PB **PORTABLE 201 GED Program** 

SOCIAL ARTS SA

Mathematics

Retention Services

Assistive Technology Lab
FAAME-Florida African American Male Experience

Power Network

Pre-College Programs
Center of Excellence (COE)
CROP – College Reach Out Program

RISE Program

 Student Support Services
TRIO-EOC (Educational Opportunity Center) Titans Care Resources

- Food Pantry

- Laptop Lending

- Student Mental Health and Wellness Social and Behavioral Science

NATURAL SCIENCE

SC Criminal Justice

SS

Planetarium Science

STUDENT SERVICES Bookstore

St. Petersburg Collegiate High School Student Life and Leadership

SU STUDENT SUCCESS CENTER

Level 1

Accessibility Services Advising and Registration Business Office

Career Hub

Dō Co Café

Financial Aid Security

Testing

Level 2

Conference Center

Learning Resources & Tutoring We're on the Way (WOW)

Level 3

Center for International Programs Learning Lab Provost and Associate Provost

Veteran Services

TE **TECHNICAL BUILDING** 

College of Business College of Computer and Information Technology

College of Education

Fitness Center

## Parking codes

Accessibility Parking Motorcycle Parking

LP Library Parking Student Parking Staff Parking

VΡ Visitor Parking

**SPC** St. Petersburg College

MK